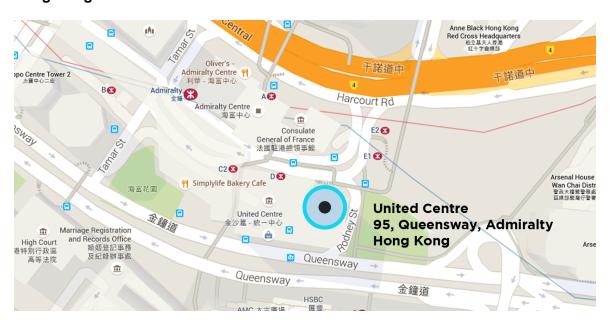

**Eagle Ocean Marine** c/o SCB Management Consulting Services, Ltd 33<sup>rd</sup> Floor, United Centre 95 Queensway Admiralty **Hong Kong** 

In addition to the new address, the other contact details of local personnel are as follows:

johnwilson@eagleoceanmarine.com

Eagle Ocean Marine Circular - July 1, 2016

As will be noted from the above map, the office is conveniently located in the Admiralty district on Hong Kong island, close to all major transport links.